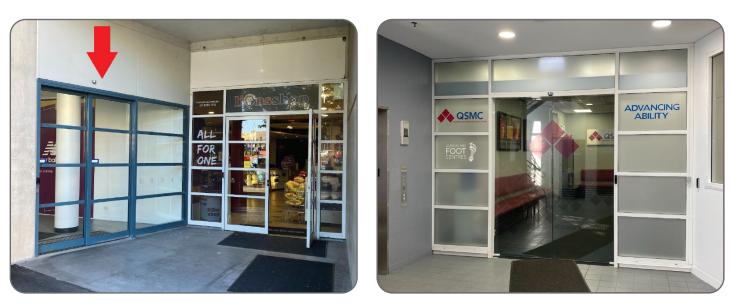

### PARKING

- 1. Located outside of Woollongabba stadium, Gate 2
- 2. Carpark right out the front
- 3. Entry only via slip road on Stanley, must enter from Main street onto Stanley
- 4. Once enter Main street off Vulture street, turn left on to Stanley then carpark located directly after the
- 5. Woolloongabba Place Park
- 6. Enter through sliding doors on floor level then straight ahead, inside "QSMC" Physiotherapy clinic

## Queensland Foot Centres : Woolloongabba

Stadium Sliding Door Left of Lions Shop