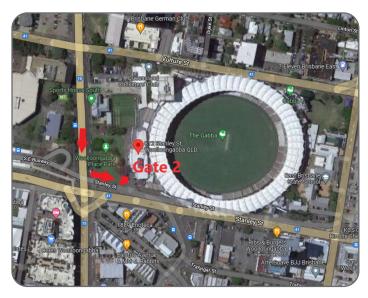

### PARKING

- 1. Located outside of Woollongabba stadium, Gate 2
- 2. Carpark right out the front
- 3. Entry only via slip road on Stanley, must enter from Main street onto Stanley
- 4. Once enter Main street off Vulture street, turn left on to Stanley then carpark located directly after the
- 5. Woolloongabba Place Park
- 6. Enter through sliding doors on floor level then straight ahead, inside "QSMC" Physiotherapy clinic

**Map View** 

Street View The fence is only up for game days, otherwise parking available

ADDRESS

Gate 2, 812 Stanley Street, Woolloongabba QLD 4102