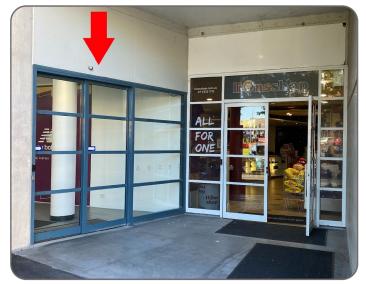

## Queensland Foot Centres : Woolloongabba

Stadium Sliding Door Left of Lions Shop