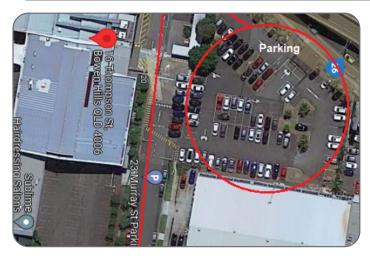

### **PARKING**

Entry via Murray street into Bowen Hills specialist Centre, continue to go straight and big car park located on right hand side

Not to be confused with carpark on left hand side when entering Murray street, this is for the doctors and will be locked.

## **ADDRESS**

16 Thompson Street, Bowen Hills, QLD 4006